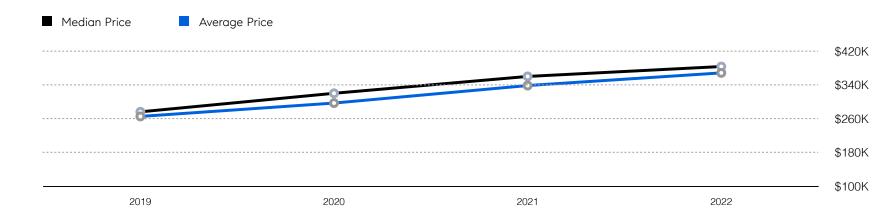

| # OF CONTRACTS | 178          | 152          | -14.6%   |
|                       | # NEW LISTINGS | 216          | 161          | -25.5%   |
| Condo/Co-op/Townhouse | # OF SALES     | 36           | 30           | -16.7%   |
|                       | SALES VOLUME   | \$5,148,800  | \$5,141,000  | -0.2%    |
|                       | MEDIAN PRICE   | \$138,250    | \$157,000    | 13.6%    |
|                       | AVERAGE PRICE  | \$143,022    | \$171,367    | 19.8%    |
|                       | AVERAGE DOM    | 28           | 32           | 14.3%    |
|                       | # OF CONTRACTS | 33           | 30           | -9.1%    |
|                       | # NEW LISTINGS | 35           | 30           | -14.3%   |

## North Plainfield

Historic Sales



#### Historic Sales Prices



#### COMPASS

Source: Garden State MLS, 01/01/2020 to 12/31/2022 Source: NJMLS, 01/01/2020 to 12/31/2022 Source: Hudson MLS, 01/01/2020 to 12/31/2022

Compass is a licensed real estate broker and abides by Equal Housing Opportunity laws. All material presented herein is intended for informational purposes only. Information is compiled from sources deemed reliable but is subject to errors, omissions, changes in price, condition, sale, or withdrawal without notice. No statement is made as to the accuracy of any description. All measurements and square footages are approximate. This is not intended to solicit property already listed. Nothing herein shall be construed as legal, accounting or other professional advice outside the realm of real estate brokerage.