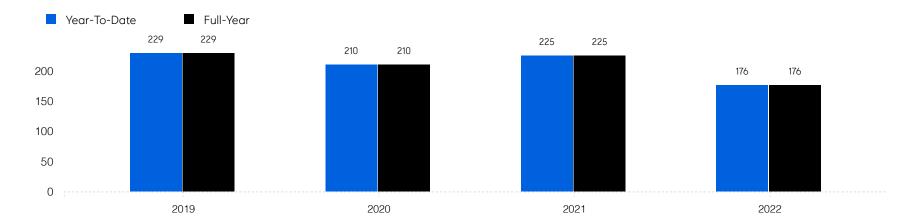

|
|                       | # OF CONTRACTS | 178          | 152          | -14.6%   |
|                       | # NEW LISTINGS | 216          | 161          | -25.5%   |
| Condo/Co-op/Townhouse | # OF SALES     | 36           | 30           | -16.7%   |
|                       | SALES VOLUME   | \$5,148,800  | \$5,141,000  | -0.2%    |
|                       | MEDIAN PRICE   | \$138,250    | \$157,000    | 13.6%    |
|                       | AVERAGE PRICE  | \$143,022    | \$171,367    | 19.8%    |
|                       | AVERAGE DOM    | 28           | 32           | 14.3%    |
|                       | # OF CONTRACTS | 33           | 30           | -9.1%    |
|                       | # NEW LISTINGS | 35           | 30           | -14.3%   |

## North Plainfield

Historic Sales



#### Historic Sales Prices



#### COMPASS

Source: Garden State MLS, 01/01/2020 to 12/31/2022 Source: NJMLS, 01/01/2020 to 12/31/2022 Source: Hudson MLS, 01/01/2020 to 12/31/2022

Compass is a licensed real estate broker and abides by Equal Housing Opportunity laws. All material presented herein is intended for informational purposes only. Information is compiled from sources deemed reliable but is subject to errors, omissions, changes in price, condition, sale, or withdrawal without notice. No statement is made as to the accuracy of any description. All measurements and square footages are approximate. This is not intended to solicit property already listed. Nothing herein shall be construed as legal, accounting or other professional advice outside the realm of real estate brokerage.